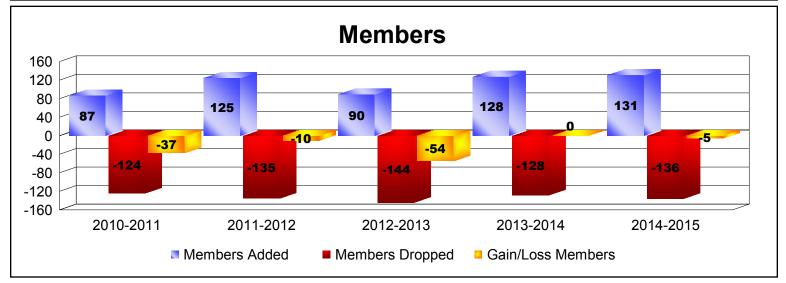

## District 202 E

| Year      | New<br>Clubs | Dropped<br>Clubs | Gain/<br>Loss<br>Clubs | New<br>Members | Charter<br>Members | Reinstate<br>Members | Transfer<br>Members | Total<br>Member<br>Added | Total<br>Members<br>Dropped | Gain/<br>Loss<br>Members |
|-----------|--------------|------------------|------------------------|----------------|--------------------|----------------------|---------------------|--------------------------|-----------------------------|--------------------------|
| 2010-2011 | 0            | -1               | -1                     | 64             | 0                  | 5                    | 18                  | 87                       | -124                        | -37                      |
| 2011-2012 | 0            | 0                | 0                      | 107            | 0                  | 2                    | 16                  | 125                      | -135                        | -10                      |
| 2012-2013 | 0            | -1               | -1                     | 77             | 0                  | 1                    | 12                  | 90                       | -144                        | -54                      |
| 2013-2014 | 0            | 0                | 0                      | 108            | 1                  | 4                    | 15                  | 128                      | -128                        | 0                        |
| 2014-2015 | 0            | 0                | 0                      | 108            | 1                  | 1                    | 21                  | 131                      | -136                        | -5                       |
| Average   | 0            | 0                | 0                      | 93             | 0                  | 3                    | 16                  | 112                      | -133                        | -21                      |