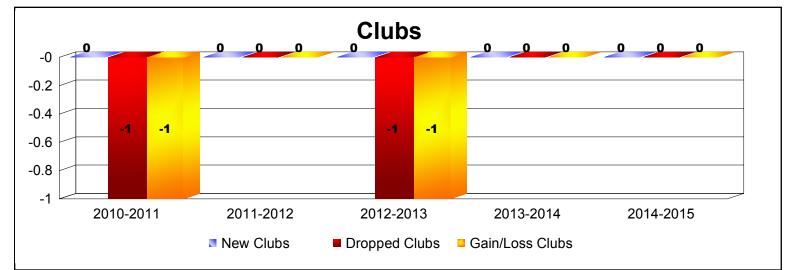

## District 202 E

| Year      | New<br>Clubs | Dropped<br>Clubs | Gain/<br>Loss<br>Clubs | New<br>Members | Charter<br>Members | Reinstate<br>Members | Transfer<br>Members | Total<br>Member<br>Added | Total<br>Members<br>Dropped | Gain/<br>Loss<br>Members |
|-----------|--------------|------------------|------------------------|----------------|--------------------|----------------------|---------------------|--------------------------|-----------------------------|--------------------------|
| 2010-2011 | 0            | -1               | -1                     | 64             | 0                  | 5                    | 18                  | 87                       | -124                        | -37                      |
| 2011-2012 | 0            | 0                | 0                      | 107            | 0                  | 2                    | 16                  | 125                      | -135                        | -10                      |
| 2012-2013 | 0            | -1               | -1                     | 77             | 0                  | 1                    | 12                  | 90                       | -144                        | -54                      |
| 2013-2014 | 0            | 0                | 0                      | 108            | 1                  | 4                    | 15                  | 128                      | -128                        | 0                        |
| 2014-2015 | 0            | 0                | 0                      | 108            | 1                  | 1                    | 21                  | 131                      | -136                        | -5                       |
| Average   | 0            | 0                | 0                      | 93             | 0                  | 3                    | 16                  | 112                      | -133                        | -21                      |